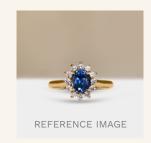

## ALEXANDRA - 1.12CT OVAL BLUE SAPPHIRE ENGAGEMENT RING

| CENTRE STONE INFORMATION |                                    |
|--------------------------|------------------------------------|
| Gemstone:                | Natural Sapphire                   |
| Quality Grade:           | UVNIVNIVNIVNIVNIVNIVNIVNIVNIVNIAAA |
| Clarity:                 | Eye Clean                          |
| Colour:                  | Oval                               |
| Shape:                   | Oval                               |
| Dimensions:              | Approx. 6.47mm X 5.01mm            |
| Carat Weight:            | Approx 1.12 Carats                 |
| Treatment:               | Heated                             |

| RING INFORMATION |                          |
|------------------|--------------------------|
| SKU:             | S832-ALEXANDRAR-NVST2757 |
| Design:          | Alexandra                |
| Metal:           | 18K Yellow Gold          |
| Setting Style:   | Halo                     |
| Band Width:      | Approx. 1.90 MM          |
| Basket Height:   | Medium Set               |

| SIDE STONE INFORMATION |                                    |
|------------------------|------------------------------------|
| Type:                  | 12 X Round Diamonds                |
| Quality Grade:         | Natural, Colour: F-G / Clarity: VS |
| Total Carat Weight:    | Approx. 0.36 Carats                |