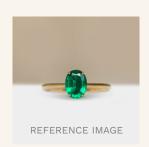

## CELINE - 1.37CT OVAL GREEN EMERALD ENGAGEMENT RING

| CENTRE STONE INFORMATION |                         |
|--------------------------|-------------------------|
| Gemstone:                | Natural Sapphire        |
| Quality Grade:           | AAA                     |
| Clarity:                 | Slightly Included       |
| Colour:                  | Green                   |
| Shape:                   | Oval                    |
| Dimensions:              | Approx. 8.31mm X 6.23mm |
| Carat Weight:            | Approx 1.37 Carats      |
| Treatment:               | Oiled                   |

| RING INFORMATION |                       |
|------------------|-----------------------|
| SKU:             | S826-CELINE-NVSTE2579 |
| Design:          | Celine                |
| Metal:           | 18K Yellow Gold       |
| Setting Style:   | Solitaire             |
| Band Width:      | Approx. 1.90 MM       |
| Basket Height:   | High Set              |